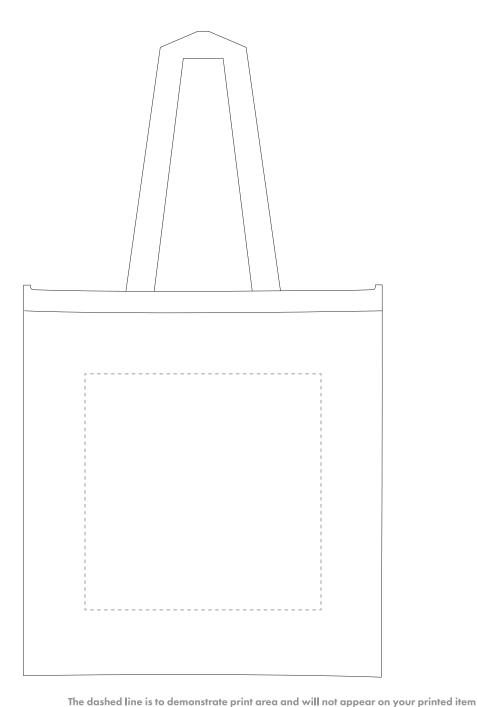

**RPET TOTE** Product and Artwork Proof

Your Ref: Quantity: Product Code: QB1568 **Product Colour: WHITE** Our Ref: Version: 1

**PRINTING CONCERNS:** 

We stock this item in the following colours

## **PANTONE REFERENCE(S)**

🚱 Full colour printing

ARTWORK SCALE 25%

Product Image for visualisation - colours may vary